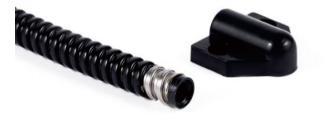

## Specifications

| Tube inner diameter            | 8.0mm  |
|--------------------------------|--------|
| Tube outer diameter            | 10.3mm |
| The inner diameter of the plug | 6.0mm  |

## Detail

S4A Industrial Co.,Limited Address: 6th Floor, Haotai Industrial Zone, Minzhi road, Longhua District, Shenzhen. CN 518131 Tel: +86 755 29450011 www.s4a-access.com