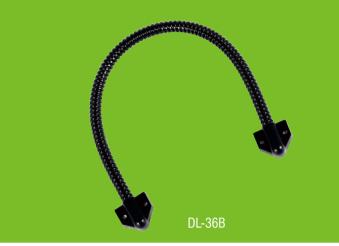

## Armored Door Loop Wire Protector

## What is Armored Door Cord?

Armored Door Cord,Used when installing electric exit devices or electrified locks, armored door cords provide a simple and economical solution for transferring power from frame to door.